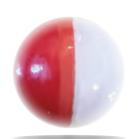

## **Pepper Cloud**<sup>™</sup>

| Caliber   | Weight | Туре            | Colors    | Pack options |
|-----------|--------|-----------------|-----------|--------------|
| 0.50 cal. | 0.85 g | Powder in shell | Red/White | Tube / Jar   |

Filled with an irritating pepper-based powder, this projectile is to be handled with proper care and used only in a no-other-option situation. Polished opaque shell.

- **Used for:** defense
- **Formula:** polymer shell, pepper extract powder (PAVA 5%)
- Operation temperatures: from -20°C to +50°C
- **Features:** watertight, non flamable
- **Colors available:** red / white
- Storage conditions: store in a dry place, avoid extreme temperatures