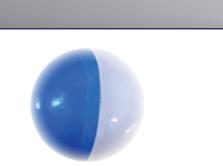

## Chalk Cloud<sup>™</sup>

| Caliber   | Weight | Туре            | Colors     | Pack options |
|-----------|--------|-----------------|------------|--------------|
| 0.50 cal. | 0.75 g | Powder in shell | Blue/White | Tube / Jar   |

Filled with an inert powder of calcium carbonate, this projectile is best suited for training, qualifications, and direct impact when chemical exposure is not desired. Polished opaque shell.

- **Used for:** training
- **Formula:** polymer shell, calcium carbonate powder (CaCO<sub>3</sub>)
- **Operation temperatures:** from -20°C to +50°C
- **Features:** watertight, non flamable
- **Colors available:** blue / white
- Storage conditions: store in a dry place, avoid extreme temperatures