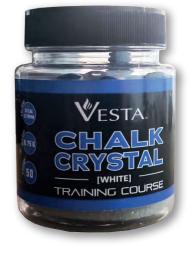

## Chalk Crystal<sup>™</sup>

| Caliber   | Weight | Туре            | Colors     | Pack options |
|-----------|--------|-----------------|------------|--------------|
| 0.50 cal. | 0.75 g | Powder in shell | Blue/White | Tube / Jar   |

Filled with an inert powder of calcium carbonate, this projectile is best suited for training, qualifications, and direct impact when chemical exposure is not desired. Unpolished clear shell.

- **Used for:** training
- **Formula:** polymer shell, calcium carbonate powder (CaCO<sub>3</sub>)
- **Operation temperatures:** from -20°C to +50°C
- **Features:** watertight, non flamable
- **Colors available:** blue / white
- **Storage conditions:** store in a dry place, avoid extreme temperatures