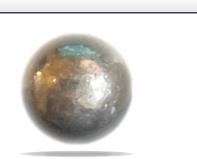

## Impact 13<sup>™</sup>

| Caliber   | Weight | Туре  | Colors | Pack options |
|-----------|--------|-------|--------|--------------|
| 0.50 cal. | 2.90 g | Metal | Silver | Jar / Bulk   |

Impact 13 is a projectile made of the best grade of solid aluminum.

It develops a heavy kinetic energy, and ensures medium range shots (up to 18 meters)

and accurate trajectory.

- **Used for:** defense, emergency glass breaking, sports shooting
- **Formula:** solid aluminum
- **Operation temperatures:** any
- **Features:** hard impact effect, reusable, waterproof, non flamable
- **Colors available:** silver
- **Storage conditions:** store in a dry place