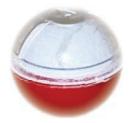

## **Pepper Crystal**<sup>™</sup>

| Caliber   | Weight | Туре            | Colors    | Pack options |
|-----------|--------|-----------------|-----------|--------------|
| 0.50 cal. | 0.85 g | Powder in shell | Red/White | Tube / Jar   |

Filled with an irritating pepper-based powder, this projectile is to be handled with proper care and used only in a no-other-option situation. Unpolished clear shell.

**Formula:** polymer clear shell, pepper extract powder (PAVA 5%)